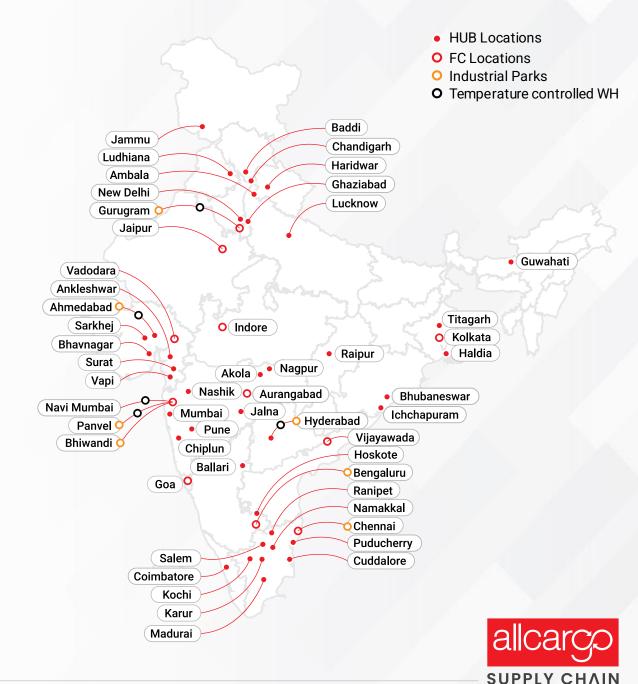

# **Integrated warehousing footprint**

Market Coverage -19000+ Postal Codes 5 Mn+ Sqft
warehousing
space spread
across 80+
warehouse
locations

Industrial parks in **5 key locations**, and 2 more parks under construction

Temperature controlled WH setup at major metro locations

Real-time shipment tracking 5000 fleet vehicles and 200+ temp.controlled vehicles

Land banks in major metros across India

service support through a dedicated customer care center